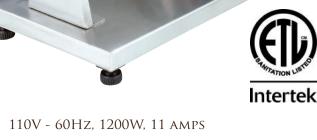

- 21.5 IN. L X 13.5 IN. W X 13 IN H
- ELECTRICAL SPECS: 110V 1200W 11 AMPS
- Max temp 400°F, 3 minute cook time
- 50 LBS. GROSS WEIGHT
- DIAL TEMPERATURE CONTROL
- MAKES 6 WAFFLE STICKS AT A TIME
- 1 YEAR LIMITED COMMERCIAL WARRANTY
- ETL SANITATION APPROVED