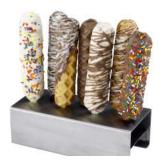

## LOLLYWAFFLE

COMMERCIAL WAFFLE STICK MAKER

PRODUCE ENDLESS AMOUNTS OF STICK WAFFLES WITH THIS STYLISH AND DURABLE WAFFLE MAKER. IT'S EASY TO USE WITH AN ADJUSTABLE TEMPERATURE CONTROL AND TIMER FOR TOTAL CONTROL. COOKING TIME IS JUST 3 MINUTES AND THE ROTATING TEFLON PLATE MAKES UP TO SIX PERFECT WAFFLES AT A TIME.