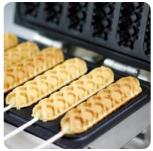

## LOLLYWAFFLE

COMMERCIAL WAFFLE STICK MAKER

PRODUCE ENDLESS AMOUNTS OF STICK WAFFLES WITH THIS STYLISH AND DURABLE WAFFLE MAKER. IT'S EASY TO USE WITH AN ADJUSTABLE TEMPERATURE CONTROL AND TIMER FOR TOTAL CONTROL. COOKING TIME IS JUST 3 MINUTES AND THE ROTATING TEFLON PLATE MAKES UP TO SIX PERFECT WAFFLES AT A TIME.