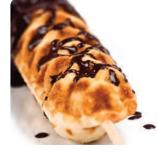

## LOLLYWAFFLE

COMMERCIAL WAFFLE STICK MAKER

PRODUCE ENDLESS AMOUNTS OF STICK WAFFLES WITH THIS STYLISH AND DURABLE WAFFLE MAKER. IT'S EASY TO USE WITH AN ADJUSTABLE TEMPERATURE CONTROL AND TIMER FOR TOTAL CONTROL. COOKING TIME IS JUST 3 MINUTES AND THE ROTATING TEFLON PLATE MAKES UP TO SIX PERFECT WAFFLES AT A TIME.