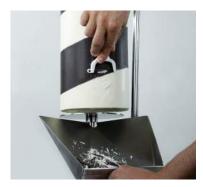

TTRACTION FOR YOUR BUSINESS WITH THE ABILITY TO ADD A CHOCOLATE FLAIR TO ANYTHING. OUR SPECIAL CHOCOSWIRL CYLINDER ROTATES SLOWLY TO ATTRACT ATTENTION TO YOUR STORE. THEN YOU OR YOUR CUSTOMER CAN ADD SHAVED CHOCOLATE TO ANY OF YOUR MENU ITEMS.



ADD SHAVED CHOCOLATE TO CAKE, ICE CREAM, FROZEN YOGURT, COFFEE, WAFFLES, PASTRIES, FRUIT AND MORE!

TOOLS INCLUDED

- 18 IN. L X 18 IN. W X 36 IN. H
- ELECTRICAL SPECS: 110V 55W .5 AMPS
- 18 LBS. (58 LBS. WITH CHOCOLATE)
- Made from high polished 304 stainless steel
- DARK AND WHITE CHOCOLATE (CUSTOM COLORS AVAILABLE)
- OPTIONAL ACRYLIC COVER AVAILABLE (COVERED OR SELF SERVE)
- Almost 30 LBS. Of rotating chocolate
- SLOWLY ROTATES TO CREATE MESMERIZING LOOK
- SPECIAL CHOCOLATE DESIGNED FOR INDOOR ENVIRONMENTS
- 1 YEAR LIMITED COMMERCIAL WARRANTY





STEP 1



STEP 2



STEP 3