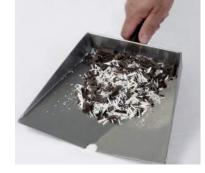

RACTION FOR YOUR BUSINESS WITH THE ABILITY TO ADD A CHOCOLATE FLAIR TO ANYTHING. OUR SPECIAL CHOCOSWIRL CYLINDER ROTATES SLOWLY TO ATTRACT ATTENTION TO YOUR STORE. THEN YOU OR YOUR CUSTOMER CAN ADD SHAVED CHOCOLATE TO ANY OF YOUR MENU ITEMS.



ADD SHAVED CHOCOLATE TO CAKE, ICE CREAM, FROZEN YOGURT, COFFEE, WAFFLES, PASTRIES, FRUIT AND MORE!

TOOLS INCLUDED

- 18 IN. L X 18 IN. W X 36 IN. H
- ELECTRICAL SPECS: 110V 55W .5 AMPS
- 18 LBS. (58 LBS. WITH CHOCOLATE)
- Made from high polished 304 stainless steel
- DARK AND WHITE CHOCOLATE (CUSTOM COLORS AVAILABLE)
- OPTIONAL ACRYLIC COVER AVAILABLE (COVERED OR SELF SERVE)
- Almost 30 LBS. Of rotating chocolate
- SLOWLY ROTATES TO CREATE MESMERIZING LOOK
- SPECIAL CHOCOLATE DESIGNED FOR INDOOR ENVIRONMENTS
- 1 YEAR LIMITED COMMERCIAL WARRANTY





STEP 1



STEP 2



STEP 3