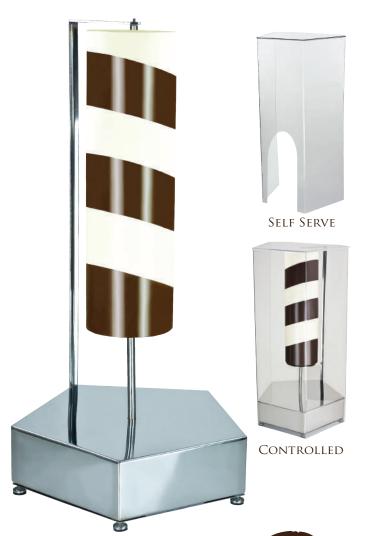

ADD SHAVED CHOCOLATE TO ANYTHING! THE NEW CHOCOSWIRL GIVES YOU THE COMBINATION OF AN EYE-CATCHING ATTRACTION FOR YOUR BUSINESS WITH THE ABILITY TO ADD A CHOCOLATE FLAIR TO ANYTHING. OUR SPECIAL CHOCOSWIRL CYLINDER ROTATES SLOWLY TO ATTRACT ATTENTION TO YOUR STORE. THEN YOU OR YOUR CUSTOMER CAN ADD SHAVED CHOCOLATE TO ANY OF YOUR MENU ITEMS.

ADD SHAVED CHOCOLATE TO CAKE, ICE CREAM, FROZEN YOGURT, COFFEE, WAFFLES, PASTRIES, FRUIT AND MORE!

TOOLS INCLUDED

- 18 IN. L X 18 IN. W X 36 IN. H
- ELECTRICAL SPECS: 110V 55W .5 AMPS
- 18 LBS. (58 LBS. WITH CHOCOLATE)
- Made from high polished 304 stainless steel
- DARK AND WHITE CHOCOLATE (CUSTOM COLORS AVAILABLE)
- OPTIONAL ACRYLIC COVER AVAILABLE (COVERED OR SELF SERVE)
- Almost 30 LBS. Of rotating chocolate
- SLOWLY ROTATES TO CREATE MESMERIZING LOOK
- SPECIAL CHOCOLATE DESIGNED FOR INDOOR ENVIRONMENTS
- 1 YEAR LIMITED COMMERCIAL WARRANTY