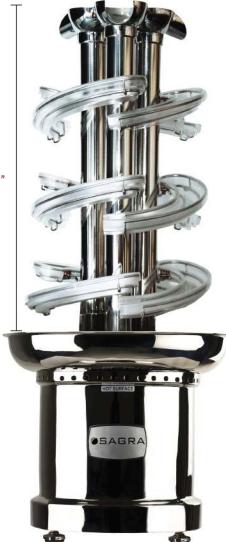

PRO-3

46" TRIPLE COMMERCIAL CHOCOLATE FOUNTAIN

110V - 60Hz, 600W, 5 Amps

**SAGR** 

20.5"

We're not sure what is more exciting about the new Sagra

RUNNING THREE FLAVORS OR THE FACT THAT YOU CAN SEE THEM IN

CHOCOLATE FOUNTAIN IS THE ONLY TRIPLE CHOCOLATE FOUNTAIN

Fountain that has clear "chutes" so you can see the flavors running down the fountain. At 46" tall it is extremely tall for a chocolate fountain, so it will definitely impress.

TRIFECTA CHOCOLATE FOUNTAIN - IS IT THE CAPABILITY OF

OUR FOOD GRADE CLEAR CHUTES? THE "TRIFECTA" TRIPLE

ON THE MARKET. IT IS ALSO THE ONLY MOBILE CHOCOLATE

rtuhes

• HIGH POLISHED 304 GRADE STAINLESS STEEL

• CLEANS UP IN LESS THAN 25 MINUTES (WITH

DIAMETER

TO 20 PER SECTION

DISH-WASHER)

LIMITED LIFETIME WARRANTY

• CHOCOLATE FOUNTAIN SPECS: 46" HEIGHT AND 21"

• RUNS ON 10 LBS. OF CHOCOLATE PER SECTION; HOLDS UP

 CHOCOLATE FOUNTAIN CHUTES ARE FOOD GRADE AND MARKED FOR EASY ASSEMBLY - SETS UP IN SIX MINUTES

• TWO CHOCOLATE FOUNTAIN CARRYING CASES INCLUDED

15" Don't forget to order SF Signature Chocolate or Caramel for your SF Commercial Chocolate Fountain!

GREAT PRICE, EVEN BETTER TASTE!

ORDER TODAY! WWW.SAGRAINC.COM 800.959.1131 SALES@SAGRAINC.COM

31"