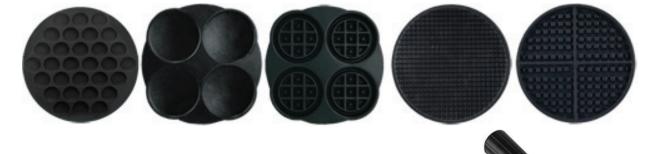

## LW-BE-ULT

The Belgian Ultimate Waffle Iron is a heavy-duty waffle machine. With it's Dupont Teflon non-stick coating and heavy-duty stainless steel construction, the Sagra Belgian Ultimate Waffle Maker will last for many years in your business. The plates are easily replaced and you can outfit our waffle iron with a variety of plates including pancakes, mini-waffles and more. When combined with our ready-to-use waffle mixes, you'll have an instant profit center.