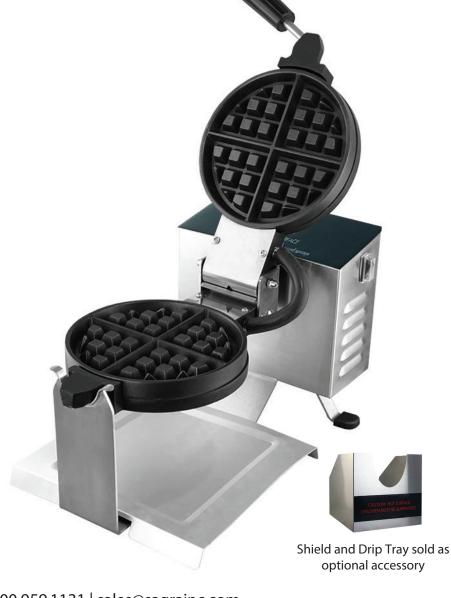

## **BELGIAN ULTIMATE**

COMMERCIAL NON-STICK WAFFLE MAKER

## LW-BE-ULT

The Belgian Ultimate Waffle Iron is a heavy-duty waffle machine. With it's Dupont Teflon non-stick coating and heavy-duty stainless steel construction, the Sagra Belgian Ultimate Waffle Maker will last for many years in your business. The plates are easily replaced and you can outfit our waffle iron with a variety of plates including pancakes, mini-waffles and more. When combined with our ready-to-use waffle mixes, you'll have an instant profit center.

## **Machine Specs**

- MACHINE DIMENSIONS: 19" D X 9.5" W
- HEIGHT: OPEN 20.25", CLOSED 9.25"
- ELECTRICAL SPECS: 110V, 1320W, 12 A
- ADJUSTABLE COOK TIME
- •16.40 LBS. NET WEIGHT
- AUTOMATIC TIMER UPON ROTATION
- FINISHED WAFFLE SIZE: 7" DIAMETER